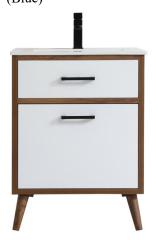

## **Boise collection**

24 inch single bathroom vanity Set

Item No: VF41024MWH (White)

Item No: VF41024MGN (Green)

Item No: VF41024MWB (Walnut Brown)

**Available Finishes** 

## Overall dimensions 24"L x 18"W x 33.5"H Top thickness 0.65" **Specifications** Blue/ Green/White/ Base Finish Walnut Brown Top finish White Base material Solid wood leg and MDF Top material Risin Sink included yes sink material Risin overflow hole yes sink type undermount Doors NO number of doors 0 Drawers Yes number of Functional drawers 1 soft close drawer glides Yes mounting location free-standing mounting bracket included no backsplash included no drain assembly included no faucet included no Compatible faucet installation type widespread P-trap included no assembly required yes installation required yes warranty 1 year limited