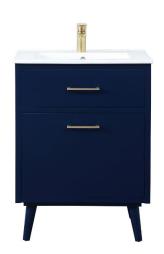

## **Boise collection**

24 inch single bathroom vanity Set

Item No: VF41024MWH (White)

Item No: VF41024MGN (Green)

Item No: VF41024MWB (Walnut Brown)

**Available Finishes** 

## Overall dimensions 24"L x 18"W x 33.5"H Top thickness 0.65" **Specifications** Blue/ Green/White/ Base Finish Walnut Brown Top finish White Base material Solid wood leg and MDF Top material Risin Sink included yes sink material Risin overflow hole yes sink type undermount Doors NO number of doors 0 Drawers Yes number of Functional drawers 1 soft close drawer glides Yes mounting location free-standing mounting bracket included no backsplash included no drain assembly included no faucet included no Compatible faucet installation type widespread P-trap included no assembly required yes installation required yes warranty 1 year limited