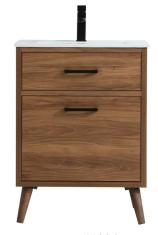

## **Boise collection**

24 inch single bathroom vanity Set

Item No: VF41024MWH (White)

Item No: VF41024MGN (Green)

Item No: VF41024MWB (Walnut Brown)

**Available Finishes** 

## Overall dimensions 24"L x 18"W x 33.5"H Top thickness 0.65" **Specifications** Blue/ Green/White/ Base Finish Walnut Brown Top finish White Base material Solid wood leg and MDF Top material Risin Sink included yes sink material Risin overflow hole yes sink type undermount Doors NO number of doors 0 Drawers Yes number of Functional drawers 1 soft close drawer glides Yes mounting location free-standing mounting bracket included no backsplash included no drain assembly included no faucet included no Compatible faucet installation type widespread P-trap included no assembly required yes installation required yes warranty 1 year limited